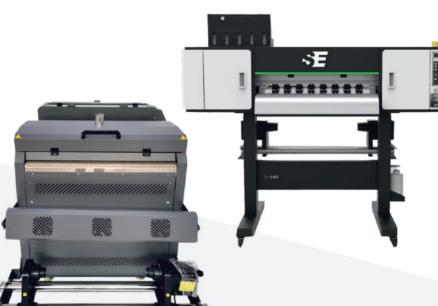

### **DIRECT TO FILM PRINTER**

## PRODUCT DETAIL DTF (XP-600)

| Model No.              | SE-A3 DTF PRINTER (XP600)                                                         |  |  |
|------------------------|-----------------------------------------------------------------------------------|--|--|
| Machine Type           | DTF PRINTER                                                                       |  |  |
| Printer Head           | 2PCS Epson XP600 Print Head                                                       |  |  |
| Max Print Height       | 1-2mm                                                                             |  |  |
| Printing Material      | Heat transfer PET film                                                            |  |  |
| Printing Quality       | True Photographic Quality                                                         |  |  |
| Printing Speed         | 2Pcs:4PASS:5spm/h   6PASS:3spm/h   8PASS:1spm/h                                   |  |  |
| Ink Type               | Pigment Ink                                                                       |  |  |
| Board                  | Honson                                                                            |  |  |
| Ink System             | CISS Built Inside With Ink Bottle                                                 |  |  |
| Platform               | Vacuum Platform                                                                   |  |  |
| Ink Colors             | CMYK + White                                                                      |  |  |
| Ink Supply             | Ink shortage Alarm, Automatic White Ink Stirring                                  |  |  |
| File Format            | TIFF/JPEG/PDF                                                                     |  |  |
| Software               | Maintop/ Photoprint                                                               |  |  |
| Power                  | AC-220V 50Hz/60Hz                                                                 |  |  |
| Net Weight             | 60Kg                                                                              |  |  |
| Gross Weight           | 80Kg                                                                              |  |  |
| Machine Size           | 960 x 650 x 440mm                                                                 |  |  |
| Packing Size           | 1040x650x600mm                                                                    |  |  |
| POWDER SHAKING MACHINE |                                                                                   |  |  |
| Heating&Drving system  | Front heat plate dry fixation cold fans function Power : 220y 1phase 60Hz (3500w) |  |  |

#### **DIRECT TO FILM PRINTER**

## PRODUCT DETAIL DTF (13200 A1)

| Model No.              | SE-A2 DTF PRINTER (i3200- 2 Head)                | SE-A2 DTF PRINTER (i3200- 4 Head)             |  |  |
|------------------------|--------------------------------------------------|-----------------------------------------------|--|--|
| Machine Type           | DTF PRINTER                                      |                                               |  |  |
| Printer Head           | 2 Pcs Epson i3200 A1 Print head                  | 4 Pcs Epson i3200 A1 Print head               |  |  |
| Max Print Height       | 0-2mm                                            |                                               |  |  |
| Printing Material      | Heat transfer PET film                           |                                               |  |  |
| Printing Quality       | True Photographic Quality                        |                                               |  |  |
| Printing Speed         | 4Pass 15sqm/h   6Pass 11sqm/h   8Pass 8sqm/h     | 4Pass 30sqm/h   6Pass 20sqm/h   8Pass 14sqm/h |  |  |
| Ink Type               | Pigment Ink                                      |                                               |  |  |
| Board                  | Honson                                           |                                               |  |  |
| Ink System             | CISS Built Inside With Ink Bottle                |                                               |  |  |
| Platform               | Vacuum Platform                                  |                                               |  |  |
| Ink Colors             | CMYK + White                                     |                                               |  |  |
| Ink Supply             | Ink shortage Alarm, Automatic White Ink Stirring |                                               |  |  |
| File Format            | PDF/ JPG/ TIFF                                   |                                               |  |  |
| Software               | Maintop / Photoprint                             |                                               |  |  |
| Power                  | 220V / 110v (2.3 kw)                             |                                               |  |  |
| Net Weight             | 150Kg                                            | 155Kg                                         |  |  |
| Gross Weight           | 180Kg                                            | 185Kg                                         |  |  |
| Machine Size           | 2000x710x700 mm                                  | 2005x715x705 mm                               |  |  |
| Packing Size           | 2060x720x1300 mm                                 | 2065x725x1305 mm                              |  |  |
| POWDER SHAKING MACHINE |                                                  |                                               |  |  |